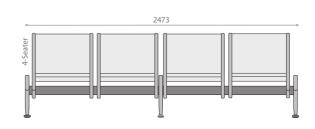

Voyage are available in two-, three-, four- or more seats according to requirement with steel or cushioned and upholstered seats.