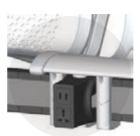

# Voyage: Options Accessories

Without Armrest (A00)

With Armrest (A28)

USB & Power Outlet Kit (P3 A)

Wire Cover Kit (P3 B)

Side Table W330 x L510mm (TS1)

Footrest (FT)

Turn Table Dia. 560mm (TT1)