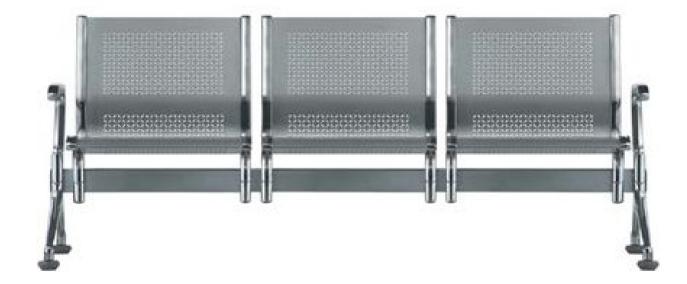

Mile End | Office Furniture

"love your work!"

107 Henley Beach Rd. Mile End mileendofficefurniture.com.au +618 8229 7676 sales@officefurniture.net.au Voyage is a beam-type seating system. It provides dynamic and durable seating solution for airport, stations, malls and museums. Voyage is available in two or more seats according to your requirement with steel or cushioned or upholstered seats and PU integral foam pads. The seats are perforated steel finished in epoxy powder coating for easy maintenance.

Voyage are available in two-, three-, four- or more seats according to requirement with steel or cushioned and upholstered seats.