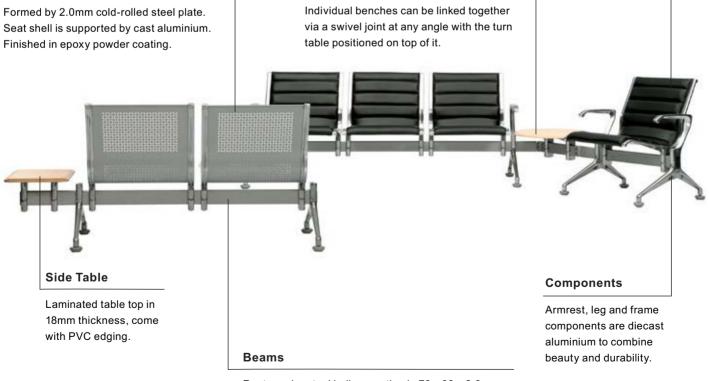

#### **Backrest / Seat Pads**

Upholstery pads can be finished in PVC, leather or fabric. Upholstery material bonded to polyurethane foam and coated steel plate as as inner support.

PU integral foam pads are moulded using self skinning Polyurethane foam over an internal plywood shell, black comes as standard. Other colour available, subject to order quantity requirements.

#### Swingable Table

Rectangular steel hollow section in 76 x 38 x 2.3mm. The finish and the colour will be the same with the body shape.