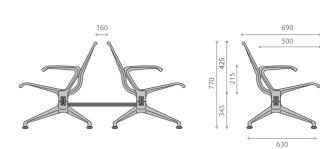

Voyage are available in two-, three-, four- or more seats according to requirement with steel or cushioned and upholstered seats.