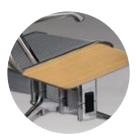

#### Swingable Table

Rectangular steel hollow section in 76 x 38 x 2.3mm. The finish and the colour will be the same with the body shape.

# Voyage: Options Accessories

Without Armrest (A00)

With Armrest (A28)

USB & Power Outlet Kit (P3 A)

Wire Cover Kit (P3 B)

Side Table W330 x L510mm (TS1)

Footrest (FT)

Turn Table Dia. 560mm (TT1)