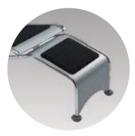

# Voyage: Options Accessories

Without Armrest (A00)

With Armrest (A28)

USB & Power Outlet Kit (P3 A)

Wire Cover Kit (P3 B)

Side Table W330 x L510mm (TS1)

Footrest (FT)

Turn Table Dia. 560mm (TT1)