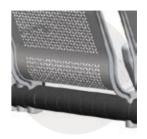

#### **Backrest / Seat Pads**

Upholstery pads can be finished in PVC, leather or fabric. Upholstery material bonded to polyurethane foam and coated steel plate as as inner support.

PU integral foam pads are moulded using self skinning Polyurethane foam over an internal plywood shell, black comes as standard. Other colour available, subject to order quantity requirements.