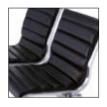

#### **Backrest / Seat Pads**

Upholstery pads can be finished in PVC, leather or fabric. Upholstery material bonded to polyurethane foam and coated steel plate as as inner support.

PU integral foam pads are moulded using self skinning Polyurethane foam over an internal plywood shell, black comes as standard. Other colour available, subject to order quantity requirements.

#### With seat padding G170