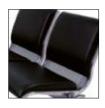

#### **Backrest / Seat Pads**

Upholstery pads can be finished in PVC, leather or fabric. Upholstery material bonded to polyurethane foam and coated steel plate as as inner support.

PU integral foam pads are moulded using self skinning Polyurethane foam over an internal plywood shell, black comes as standard. Other colour available, subject to order quantity requirements.