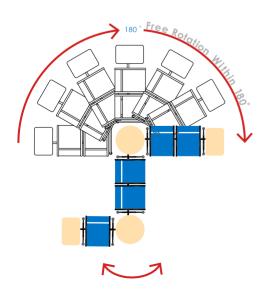

# Voyage: Options Accessories

Without Armrest (A00)

With Armrest (A28)

USB & Power Outlet Kit (P3 A)

Wire Cover Kit (P3 B)

Side Table W330 x L510mm (TS1)

Footrest (FT)

Turn Table Dia. 560mm (TT1)

Back to Back Link (L8)