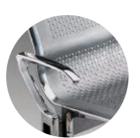

#### Swingable Table

Rectangular steel hollow section in 76 x 38 x 2.3mm. The finish and the colour will be the same with the body shape.