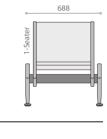

Voyage are available in two-, three-, four- or more seats according to requirement with steel or cushioned and upholstered seats.