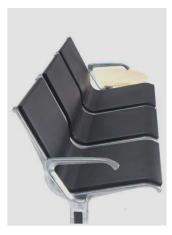

#### **Backrest / Seat Pads**

Upholstery pads can be finished in PVC, leather or fabric. Upholstery material bonded to polyurethane foam and coated steel plate as as inner support.

PU integral foam pads are moulded using self skinning Polyurethane foam over an internal plywood shell, black comes as standard. Other colour available, subject to order quantity requirements.