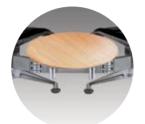

# Voyage: Options Accessories

Without Armrest (A00)

With Armrest (A28)

USB & Power Outlet Kit (P3 A)

Wire Cover Kit (P3 B)

Side Table W330 x L510mm (TS1)

Footrest (FT)

Turn Table Dia. 560mm (TT1)