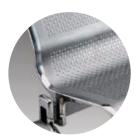

with steel or cushioned and upholstered seats.

#### **Backrest / Seat Pads**

Upholstery pads can be finished in PVC, leather or fabric. Upholstery material bonded to polyurethane foam and coated steel plate as as inner support.

PU integral foam pads are moulded using self skinning Polyurethane foam over an internal plywood shell, black comes as standard. Other colour available, subject to order quantity requirements.

#### Seat Shell

#### Swingable Table



Rectangular steel hollow section in 76 x 38 x 2.3mm. The finish and the colour will be the same with the body shape.

# **PU Integral Foam** G210



## Block-seat G220



# 560 愲 375

### Paragraph-seat G140



# Without padding G150



# With padding G160





#### With seat padding G170













# Voyage: Options Accessories



Without Armrest (A00)



With Armrest (A28)



USB & Power Outlet Kit (P3 A)



Wire Cover Kit (P3 B)



Side Table W330 x L510mm (TS1)



Footrest (FT)



Turn Table Dia. 560mm (TT1)



Back to Back Link (L8)