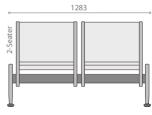

Voyage are available in two-, three-, four- or more seats according to requirement with steel or cushioned and upholstered seats.