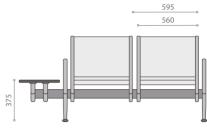

# 560 愲 375

#### Swingable Table

Rectangular steel hollow section in 76 x 38 x 2.3mm. The finish and the colour will be the same with the body shape.