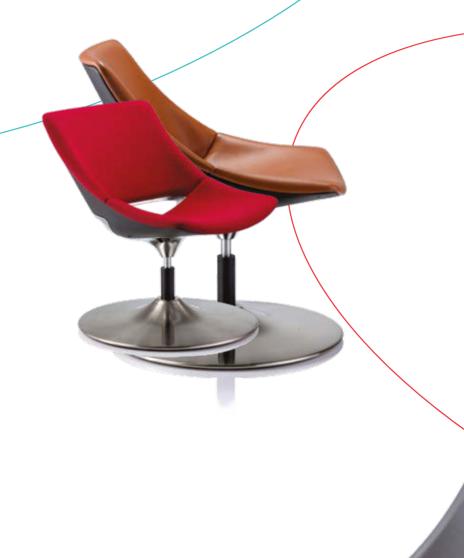

#### **Extraordinary Public Seating**

Turini offers a difference from the cold angular lines and technical nature of usual public seatings. Turini's beauty does not only comes from the surface, its simple elegant design combines form and function. The deep scoop shape characterises Turini's unique design, while providing a comfortable fit to our body shape. A polished aluminium rim around its elliptical opening lends a premium detail, while providing robust strength for heavy public use.

#### **Lounge Swivel Seating**

Plastic Back Plastic Seat 651NAA00AL

Upholstered Back Upholstered Seat 652NAA00AL

Plastic Back Upholstered Seat 653NAA00AL