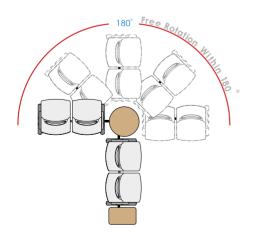

#### **Lounge Swivel Seating**

Plastic Back Plastic Seat 651NAA00AL

Upholstered Back Upholstered Seat 652NAA00AL

Plastic Back Upholstered Seat 653NAA00AL