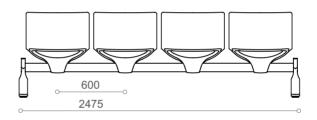

#### **Beam-linked Seating**

Plastic Back Plastic Seat 651B\_A00J

2-Seater 65\_B2A00J

Upholstered Back Upholstered Seat 652B\_A00J

3-Seater 65\_B3A00J

Plastic Back Upholstered Seat 653B\_A00J

4-Seater 65\_B4A00J