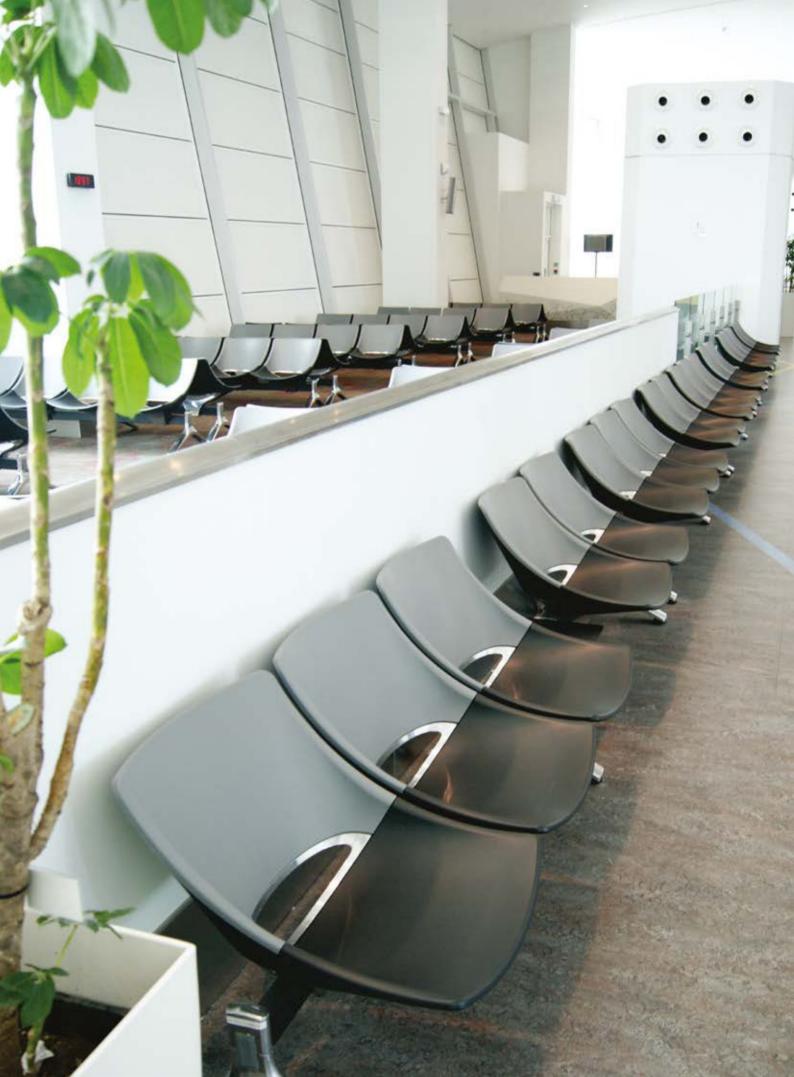

#### **Extraordinary Public Seating**

Turini offers a difference from the cold angular lines and technical nature of usual public seatings. Turini's beauty does not only comes from the surface, its simple elegant design combines form and function. The deep scoop shape characterises Turini's unique design, while providing a comfortable fit to our body shape. A polished aluminium rim around its elliptical opening lends a premium detail, while providing robust strength for heavy public use.

#### 2 Base Options

- A beam base for linked seating is most suited for high density and high-traffic waiting areas.
- A Trumpet base with auto-return column makes a design statement in more private, 1st class lounges.
- 2 Type of Seating Surface
- Upholstered padding in Fabric, Leather, or Vinyl. Colour polymer shell in various colours for resistance to soiling and staining.
- Seat and back shells are separated, to allow mix and match of different seat, back material and colours.

#### **Beam-linked Seating**

Plastic Back Plastic Seat 651B\_A00J

2-Seater 65\_B2A00J

Upholstered Back Upholstered Seat 652B\_A00J

3-Seater 65\_B3A00J

Plastic Back Upholstered Seat 653B\_A00J

4-Seater 65\_B4A00J