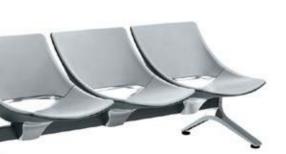

#### **Extraordinary Public Seating**

Turini offers a difference from the cold angular lines and technical nature of usual public seatings. Turini's beauty does not only comes from the surface, its simple elegant design combines form and function. The deep scoop shape characterises Turini's unique design, while providing a comfortable fit to our body shape. A polished aluminium rim around its elliptical opening lends a premium detail, while providing robust strength for heavy public use.

#### **Beam-linked Seating**

Plastic Back Plastic Seat 651B\_A00J

2-Seater 65\_B2A00J

Upholstered Back Upholstered Seat 652B\_A00J

3-Seater 65\_B3A00J

Plastic Back Upholstered Seat 653B\_A00J

4-Seater 65\_B4A00J