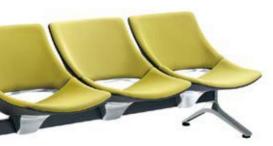

#### **Extraordinary Public Seating**

Turini offers a difference from the cold angular lines and technical nature of usual public seatings. Turini's beauty does not only comes from the surface, its simple elegant design combines form and function. The deep scoop shape characterises Turini's unique design, while providing a comfortable fit to our body shape. A polished aluminium rim around its elliptical opening lends a premium detail, while providing robust strength for heavy public use.

#### **Beam-linked Seating**

Plastic Back Plastic Seat 651B\_A00J

2-Seater 65\_B2A00J

Upholstered Back Upholstered Seat 652B\_A00J

3-Seater 65\_B3A00J

Plastic Back Upholstered Seat 653B\_A00J

4-Seater 65\_B4A00J

#### Plastic Shell Color Options

Black (B)

Grey (G)

Mango (M)