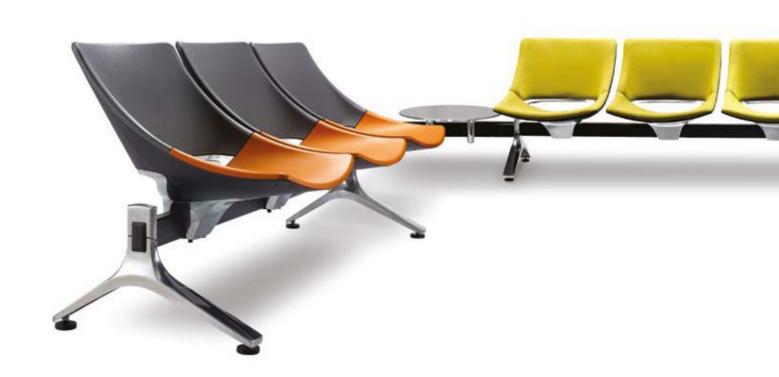

#### **Beam-linked Seating**

Plastic Back Plastic Seat 651B\_A00J

2-Seater 65\_B2A00J

Upholstered Back Upholstered Seat 652B\_A00J

3-Seater 65\_B3A00J

Plastic Back Upholstered Seat 653B\_A00J

4-Seater 65\_B4A00J

### Turini: Options Beam Accessories

Polished Aluminium Armrest (A28)

Back-to-back Link (L9)

Steel Side Table W330 X L475 (TS4)

Steel Round table Dia. 560 with articulating beam (TT2)