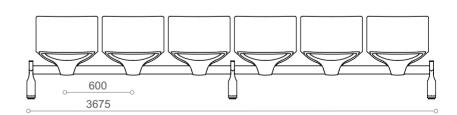

#### **Beam-linked Seating**

Plastic Back Plastic Seat 651B\_A00J

2-Seater 65\_B2A00J

Upholstered Back Upholstered Seat 652B\_A00J

3-Seater 65\_B3A00J

Plastic Back Upholstered Seat 653B\_A00J

4-Seater 65\_B4A00J

6-Seater 65\_B6A00J