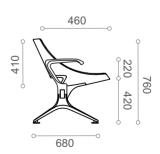

#### **Lounge Swivel Seating**

Plastic Back Plastic Seat 651NAA00AL

Upholstered Back Upholstered Seat 652NAA00AL

Plastic Back Upholstered Seat 653NAA00AL

#### **Beam-linked Seating**

Plastic Back Plastic Seat 651B\_A00J

2-Seater 65\_B2A00J

Upholstered Back Upholstered Seat 652B\_A00J

3-Seater 65\_B3A00J

Plastic Back Upholstered Seat 653B\_A00J

4-Seater 65\_B4A00J