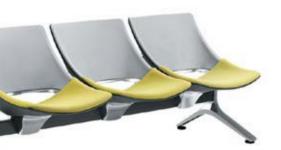

#### **Extraordinary Public Seating**

Turini offers a difference from the cold angular lines and technical nature of usual public seatings. Turini's beauty does not only comes from the surface, its simple elegant design combines form and function. The deep scoop shape characterises Turini's unique design, while providing a comfortable fit to our body shape. A polished aluminium rim around its elliptical opening lends a premium detail, while providing robust strength for heavy public use.

#### **Beam-linked Seating**

Plastic Back Plastic Seat 651B\_A00J

2-Seater 65\_B2A00J

Upholstered Back Upholstered Seat 652B\_A00J

3-Seater 65\_B3A00J

Plastic Back Upholstered Seat 653B\_A00J

4-Seater 65\_B4A00J