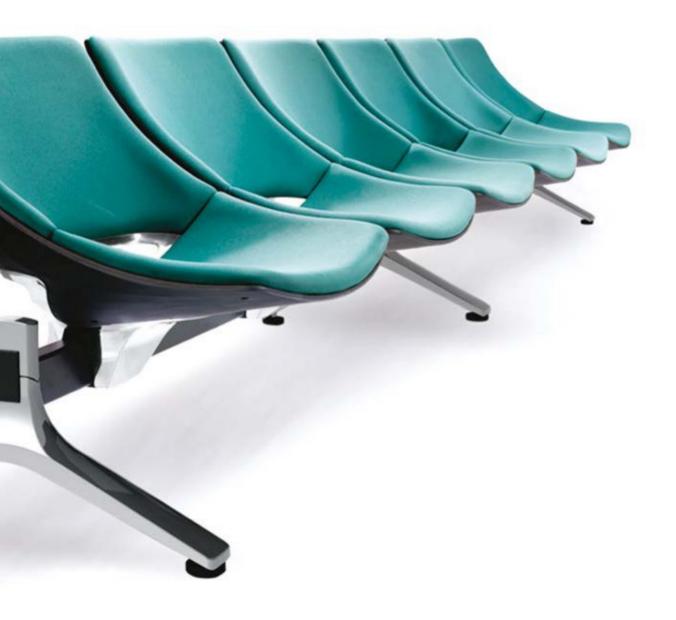

#### **Extraordinary Public Seating**

Turini offers a difference from the cold angular lines and technical nature of usual public seatings. Turini's beauty does not only comes from the surface, its simple elegant design combines form and function. The deep scoop shape characterises Turini's unique design, while providing a comfortable fit to our body shape. A polished aluminium rim around its elliptical opening lends a premium detail, while providing robust strength for heavy public use.

#### 2 Base Options

- A beam base for linked seating is most suited for high density and high-traffic waiting areas.
- A Trumpet base with auto-return column makes a design statement in more private, 1st class lounges.
- 2 Type of Seating Surface
- Upholstered padding in Fabric, Leather, or Vinyl. Colour polymer shell in various colours for resistance to soiling and staining.
- Seat and back shells are separated, to allow mix and match of different seat, back material and colours.

#### **Beam-linked Seating**

Plastic Back Plastic Seat 651B\_A00J

2-Seater 65\_B2A00J

Upholstered Back Upholstered Seat 652B\_A00J

3-Seater 65\_B3A00J

Plastic Back Upholstered Seat 653B\_A00J

4-Seater 65\_B4A00J