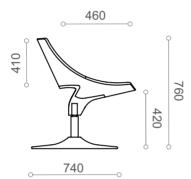

#### 2 Base Options

- A beam base for linked seating is most suited for high density and high-traffic waiting areas.
- A Trumpet base with auto-return column makes a design statement in more private, 1st class lounges.
- 2 Type of Seating Surface
- Upholstered padding in Fabric, Leather, or Vinyl. Colour polymer shell in various colours for resistance to soiling and staining.
- Seat and back shells are separated, to allow mix and match of different seat, back material and colours.

#### **Lounge Swivel Seating**

Plastic Back Plastic Seat 651NAA00AL

Upholstered Back Upholstered Seat 652NAA00AL

Plastic Back Upholstered Seat 653NAA00AL