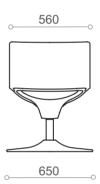

### Turini: Options Beam Accessories

Polished Aluminium Armrest (A28)

Back-to-back Link (L9)

Steel Side Table W330 X L475 (TS4)

Steel Round table Dia. 560 with articulating beam (TT2)