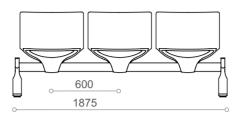

#### **Beam-linked Seating**

Plastic Back Plastic Seat 651B\_A00J

2-Seater 65\_B2A00J

Upholstered Back Upholstered Seat 652B\_A00J

3-Seater 65\_B3A00J

Plastic Back Upholstered Seat 653B\_A00J

4-Seater 65\_B4A00J