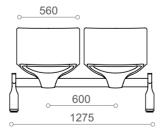

#### **Beam-linked Seating**

Plastic Back Plastic Seat 651B\_A00J

2-Seater 65\_B2A00J

Upholstered Back Upholstered Seat 652B\_A00J

3-Seater 65\_B3A00J

Plastic Back Upholstered Seat 653B\_A00J

4-Seater 65\_B4A00J