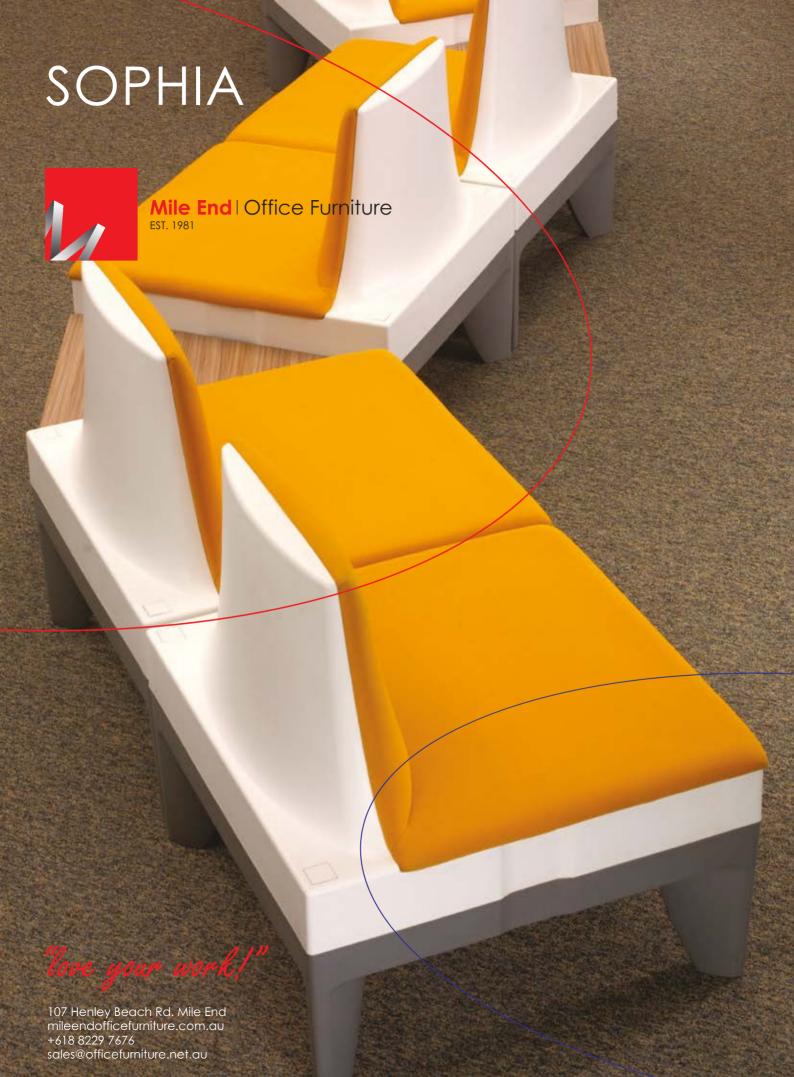

# Appearance

The square module and quick linking encourages users to experiment with endless layout orientations and eye-catching multi-colour swatches.

# Sophia offers the possibility to transform a formal office to a more playful setting.