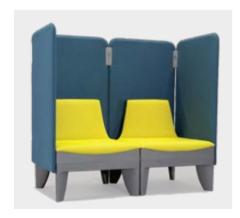

# Flexibility

With Sophia as your building block, you can create semi-private spaces by adding screens and tables.

# **Privacy Screen**

Optional add-on screen help to reduce visual distractions and enhance personal privacy and comfort. Screen connectors offers a hook to hang your bag or jacket. The screen is mounted to the module base.