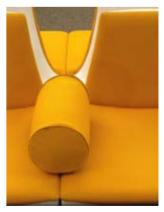

#### **Armrest Bolster**

Fabric upholstered armrest for added plush and also functions as a divider between two seats.