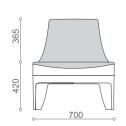

ons and enhance personal privacy and comfort. Screen connectors offers a hook to hang your bag or jacket. The screen is mounted to the module base.



#### 45 degree Side Table

Available to form oblique and zig-zag arrangements. It attaches between two sofa modules using steel brackets underneath. Table Top will be in laminated MDF board in 18mm thickness.



# **Amenity Top**

210mm diameter laminated table top in 18mm thickness, just perfect for a cup of coffee or ipad. Steel framework in epoxy powder coating and to be mounted underneath of base.



#### **Armrest Bolster**

Fabric upholstered armrest for added plush and also functions as a divider between two seats.

# Sofa Module white



# Sofa Module grey



# **Ottoman Module**



# **Coffee Table Module**



# Sophia: Dimensions