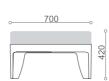

and enhance personal privacy and comfort. Screen connectors offers a hook to hang your bag or jacket. The screen is mounted to the module base.



#### 45 degree Side Table

Available to form oblique and zig-zag arrangements. It attaches between two sofa modules using steel brackets underneath. Table Top will be in laminated MDF board in 18mm thickness.



# **Amenity Top**

210mm diameter laminated table top in 18mm thickness, just perfect for a cup of coffee or ipad. Steel framework in epoxy powder coating and to be mounted underneath of base.



#### **Armrest Bolster**

Fabric upholstered armrest for added plush and also functions as a divider between two seats.

# Sofa Module white



# Sofa Module grey



# **Ottoman Module**



# **Coffee Table Module**



# Sophia: Dimensions