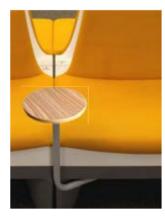

# **Amenity Top**

210mm diameter laminated table top in 18mm thickness, just perfect for a cup of coffee or ipad. Steel framework in epoxy powder coating and to be mounted underneath of base.