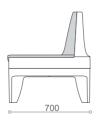

s and enhance personal privacy and comfort. Screen connectors offers a hook to hang your bag or jacket. The screen is mounted to the module base.



#### 45 degree Side Table

Available to form oblique and zig-zag arrangements. It attaches between two sofa modules using steel brackets underneath. Table Top will be in laminated MDF board in 18mm thickness.



# **Amenity Top**

210mm diameter laminated table top in 18mm thickness, just perfect for a cup of coffee or ipad. Steel framework in epoxy powder coating and to be mounted underneath of base.



#### **Armrest Bolster**

Fabric upholstered armrest for added plush and also functions as a divider between two seats.

# Sofa Module white



# Sofa Module grey



# **Ottoman Module**



# **Coffee Table Module**



# Sophia: Dimensions