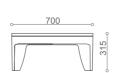

d enhance personal privacy and comfort. Screen connectors offers a hook to hang your bag or jacket. The screen is mounted to the module base.



#### 45 degree Side Table

Available to form oblique and zig-zag arrangements. It attaches between two sofa modules using steel brackets underneath. Table Top will be in laminated MDF board in 18mm thickness.



# **Amenity Top**

210mm diameter laminated table top in 18mm thickness, just perfect for a cup of coffee or ipad. Steel framework in epoxy powder coating and to be mounted underneath of base.



#### **Armrest Bolster**

Fabric upholstered armrest for added plush and also functions as a divider between two seats.

# Sofa Module white



# Sofa Module grey



# **Ottoman Module**



# **Coffee Table Module**



# Sophia: Dimensions