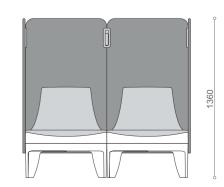

enhance personal privacy and comfort. Screen connectors offers a hook to hang your bag or jacket. The screen is mounted to the module base.



#### 45 degree Side Table

Available to form oblique and zig-zag arrangements. It attaches between two sofa modules using steel brackets underneath. Table Top will be in laminated MDF board in 18mm thickness.



# **Amenity Top**

210mm diameter laminated table top in 18mm thickness, just perfect for a cup of coffee or ipad. Steel framework in epoxy powder coating and to be mounted underneath of base.



#### **Armrest Bolster**

Fabric upholstered armrest for added plush and also functions as a divider between two seats.

# Sofa Module white



# Sofa Module grey



# **Ottoman Module**



# **Coffee Table Module**



# Sophia: Dimensions