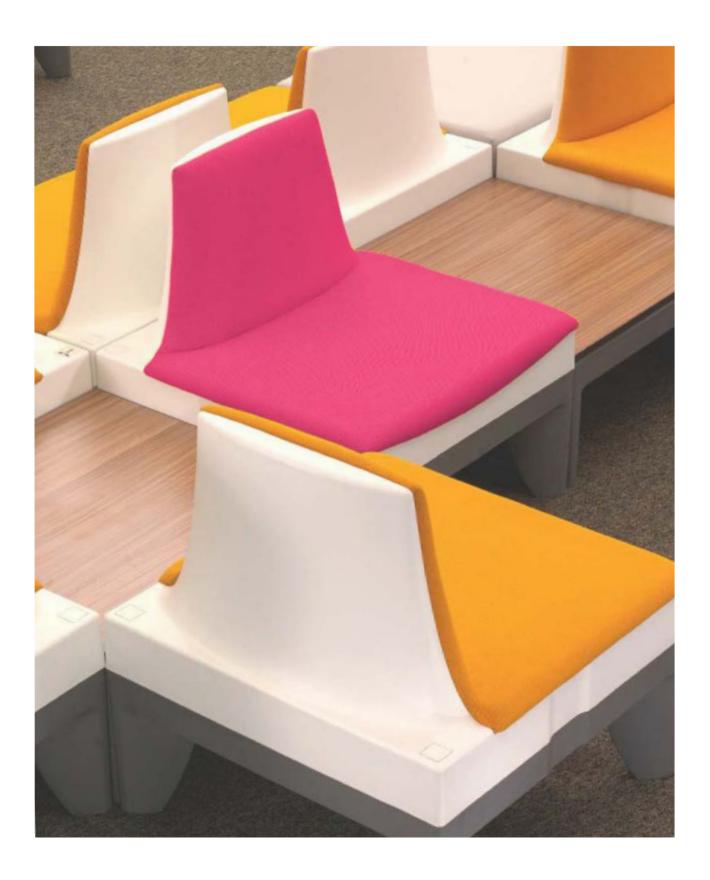

# Appearance

The square module and quick linking encourages users to experiment with endless layout orientations and eye-catching multi-colour swatches.

# Versatility

Various modules and accessories makes Sophia customisable to any setting.