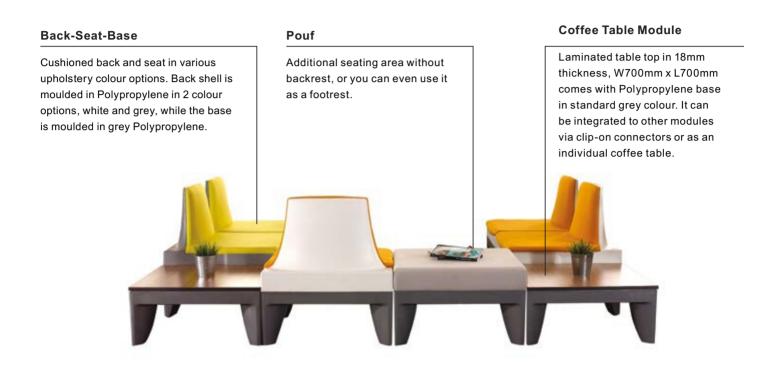

# Appearance

The square module and quick linking encourages users to experiment with endless layout orientations and eye-catching multi-colour swatches.

# Flexibility

With Sophia as your building block, you can create semi-private spaces by adding screens and tables.

# Versatility

Various modules and accessories makes Sophia customisable to any setting.



# Sophia offers the possibility to transform a formal office to a more playful setting.





# **Privacy Screen**

Optional add-on screen help to reduce visual distractions and enhance personal privacy and comfort. Screen connectors offers a hook to hang your bag or jacket. The screen is mounted to the module base.



#### 45 degree Side Table

Available to form oblique and zig-zag arrangements. It attaches between two sofa modules using steel brackets underneath. Table Top will be in laminated MDF board in 18mm thickness.



# **Amenity Top**

210mm diameter laminated table top in 18mm thickness, just perfect for a cup of coffee or ipad. Steel framework in epoxy powder coating and to be mounted underneath of base.



#### **Armrest Bolster**

Fabric upholstered armrest for added plush and also functions as a divider between two seats.

# Sofa Module white



# Sofa Module gre