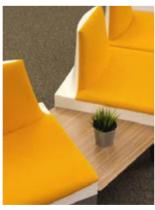

#### 45 degree Side Table

Available to form oblique and zig-zag arrangements. It attaches between two sofa modules using steel brackets underneath. Table Top will be in laminated MDF board in 18mm thickness.