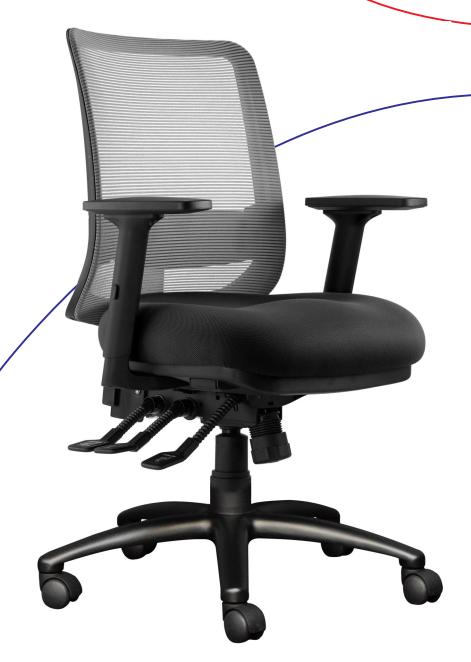

# **SPECIFICATIONS**

Provides elastic support, yet allowing ventilation for comfort.

## **Backrest**

Height adjustable backrest is upholstered by moulded polyurethane foam on plastic shell.

Comes with 4-way adjustable armrest for height, width, depth and swivel angle. Armrest in black, of moulded polyurethane with steel insert.

# Seat

Seat consists of moulded polyurethane foam on a 2-piece shell structure, injection moulded in black polypropylene. Seat depth is adjustable by build-in sliding seat, and lever controlled. Seat height is adjustable for 120mm by means of a pneumatic gas spring.

#### Mechanism

Seat pan angle and backrest tilt adjustment provides any backrest tilt position. Also has pneumatic seat height control.

#### Base

640mm Five-prong base of injection moulded polypropylene plastic. 50mm dual-wheel castors of moulded polyamide (nylon).

Seat pan horizontal adjustment is 50mm

Origin is a durable and ergonomic office chair that is an ideal seating solution for users with restricted budgets yet still demand high quality construction and ergonomic design. These adjustable chairs are cushioned and moulded to ensure comfort over long periods at your desk. Some options feature breathable backs allowing air flow to keep you ventilated. A generous seat and a full contoured back provide all day comfort.