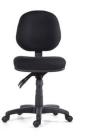

# **SPECIFICATIONS**

Provides elastic support, yet allowing ventilation for comfort.

## **Backrest**

Height adjustable backrest is upholstered by moulded polyurethane foam on plastic shell.

Comes with 4-way adjustable armrest for height, width, depth and swivel angle. Armrest in black, of moulded polyurethane with steel insert.

# Seat

Seat consists of moulded polyurethane foam on a 2-piece shell structure, injection moulded in black polypropylene. Seat depth is adjustable by build-in sliding seat, and lever controlled. Seat height is adjustable for 120mm by means of a pneumatic gas spring.

#### Mechanism

Seat pan angle and backrest tilt adjustment provides any backrest tilt position. Also has pneumatic seat height control.

#### Base

640mm Five-prong base of injection moulded polypropylene plastic. 50mm dual-wheel castors of moulded polyamide (nylon).

Seat pan horizontal adjustment is 50mm

Origin is a durable and ergonomic office chair that is an ideal seating solution for users with restricted budgets yet still demand high quality construction and ergonomic design. These adjustable chairs are cushioned and moulded to ensure comfort over long periods at your desk. Some options feature breathable backs allowing air flow to keep you ventilated. A generous seat and a full contoured back provide all day comfort.