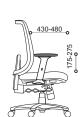

## **Backrest**

Height adjustable backrest is upholstered by moulded polyurethane foam on plastic shell.

Comes with 4-way adjustable armrest for height, width, depth and swivel angle. Armrest in black, of moulded polyurethane with steel insert.

# Seat

Seat consists of moulded polyurethane foam on a 2-piece shell structure, injection moulded in black polypropylene. Seat depth is adjustable by build-in sliding seat, and lever controlled. Seat height is adjustable for 120mm by means of a pneumatic gas spring.

#### Mechanism

Seat pan angle and backrest tilt adjustment provides any backrest tilt position. Also has pneumatic seat height control.