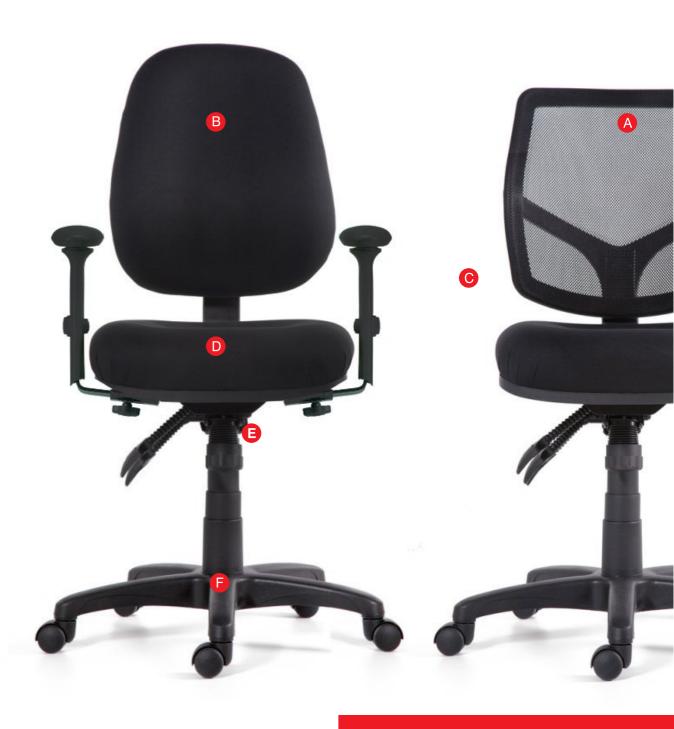

# **SPECIFICATIONS**

Provides elastic support, yet allowing ventilation for comfort.

## **Backrest**

Height adjustable backrest is upholstered by moulded polyurethane foam on plastic shell.

Comes with 4-way adjustable armrest for height, width, depth and swivel angle. Armrest in black, of moulded polyurethane with steel insert.

The fixed armrest made by black polypropylene (100% recyclable)

# Seat

Seat consists of moulded polyurethane foam on a 2-piece shell structure, injection moulded in black polypropylene. Seat depth is adjustable by build-in sliding seat, and lever controlled. Seat height is adjustable for 120mm by means of a pneumatic gas spring.

#### Mechanism

Seat pan angle and backrest tilt adjustment provides any backrest tilt position. Also has pneumatic seat height control.

#### Base

640mm Five-prong base of injection moulded polypropylene plastic. 50mm dual-wheel castors of moulded polyamide (nylon).

Seat pan horizontal adjustment is 50mm

Origin is a durable and ergonomic office chair that is an ideal seating solution for users with restricted budgets yet still demand high quality construction and ergonomic design. These adjustable chairs are cushioned and moulded to ensure comfort over long periods at your desk. Some options feature breathable backs allowing air flow to keep you ventilated. A generous seat and a full contoured back provide all day comfort.