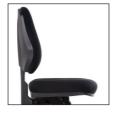

### Armrest

4-Way Adjustable Armrest with PU Armpad

#### \*\*\*Stocked Fabric Colours

Black

Custom fabrics available upon request

Back Tilt Adjustment

Seat Tilt Adjustment

Back Height Adjustment

Height-Width Adjustable Armrest