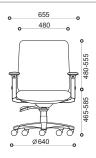

# Seat

Seat consists of moulded polyurethane foam on a 2-piece shell structure, injection moulded in black polypropylene. Seat depth is adjustable by build-in sliding seat, and lever controlled. Seat height is adjustable for 120mm by means of a pneumatic gas spring.

#### Base

640mm Five-prong base of injection moulded polypropylene plastic. 50mm dual-wheel castors of moulded polyamide (nylon).

Seat pan horizontal adjustment is 50mm

Origin is a durable and ergonomic office chair that is an ideal seating solution for users with restricted budgets yet still demand high quality construction and ergonomic design. These adjustable chairs are cushioned and moulded to ensure comfort over long periods at your desk. Some options feature breathable backs allowing air flow to keep you ventilated. A generous seat and a full contoured back provide all day comfort.