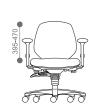

## **Backrest**

Height adjustable backrest is upholstered by moulded polyurethane foam on plastic shell.

Comes with 4-way adjustable armrest for height, width, depth and swivel angle. Armrest in black, of moulded polyurethane with steel insert.

# Seat

Seat consists of moulded polyurethane foam on a 2-piece shell structure, injection moulded in black polypropylene. Seat depth is adjustable by build-in sliding seat, and lever controlled. Seat height is adjustable for 120mm by means of a pneumatic gas spring.

#### Mechanism

Seat pan angle and backrest tilt adjustment provides any backrest tilt position. Also has pneumatic seat height control.

#### Base

640mm Five-prong base of injection moulded polypropylene plastic. 50mm dual-wheel castors of moulded polyamide (nylon).

Seat pan horizontal adjustment is 50mm

Origin is a durable and ergonomic office chair that is an ideal seating solution for users with restricted budgets yet still demand high quality construction and ergonomic design. These adjustable chairs are cushioned and moulded to ensure comfort over long periods at your desk. Some options feature breathable backs allowing air flow to keep you ventilated. A generous seat and a full contoured back provide all day comfort.