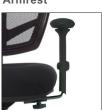

## **Backrest**

Height adjustable backrest is upholstered by moulded polyurethane foam on plastic shell.

Comes with 4-way adjustable armrest for height, width, depth and swivel angle. Armrest in black, of moulded polyurethane with steel insert.

### Armrest

4-Way Adjustable Armrest with PU Armpad