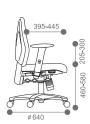

## **Backrest**

Height adjustable backrest is upholstered by moulded polyurethane foam on plastic shell.

Comes with 4-way adjustable armrest for height, width, depth and swivel angle. Armrest in black, of moulded polyurethane with steel insert.

# Seat

Seat consists of moulded polyurethane foam on a 2-piece shell structure, injection moulded in black polypropylene. Seat depth is adjustable by build-in sliding seat, and lever controlled. Seat height is adjustable for 120mm by means of a pneumatic gas spring.

#### Mechanism

Seat pan angle and backrest tilt adjustment provides any backrest tilt position. Also has pneumatic seat height control.

#### Base

640mm Five-prong base of injection moulded polypropylene plastic. 50mm dual-wheel castors of moulded polyamide (nylon).

Seat pan horizontal adjustment is 50mm

Origin is a durable and ergonomic office chair that is an ideal seating solution for users with restricted budgets yet still demand high quality construction and ergonomic design. These adjustable chairs are cushioned and moulded to ensure comfort over long periods at your desk. Some options feature breathable backs allowing air flow to keep you ventilated. A generous seat and a full contoured back provide all day comfort.