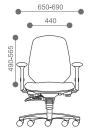

## **Backrest**

Height adjustable backrest is upholstered by moulded polyurethane foam on plastic shell.

Comes with 4-way adjustable armrest for height, width, depth and swivel angle. Armrest in black, of moulded polyurethane with steel insert.

# Seat

Seat consists of moulded polyurethane foam on a 2-piece shell structure, injection moulded in black polypropylene. Seat depth is adjustable by build-in sliding seat, and lever controlled. Seat height is adjustable for 120mm by means of a pneumatic gas spring.

#### Mechanism

Seat pan angle and backrest tilt adjustment provides any backrest tilt position. Also has pneumatic seat height control.

#### Base

640mm Five-prong base of injection moulded polypropylene plastic. 50mm dual-wheel castors of moulded polyamide (nylon).

Seat pan horizontal adjustment is 50mm

Origin is a durable and ergonomic office chair that is an ideal seating solution for users with restricted budgets yet still demand high quality construction and ergonomic design. These adjustable chairs are cushioned and moulded to ensure comfort over long periods at your desk. Some options feature breathable backs allowing air flow to keep you ventilated. A generous seat and a full contoured back provide all day comfort.