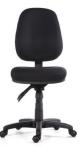

#### Base

640mm Five-prong base of injection moulded polypropylene plastic. 50mm dual-wheel castors of moulded polyamide (nylon).

Seat pan horizontal adjustment is 50mm

Origin is a durable and ergonomic office chair that is an ideal seating solution for users with restricted budgets yet still demand high quality construction and ergonomic design. These adjustable chairs are cushioned and moulded to ensure comfort over long periods at your desk. Some options feature breathable backs allowing air flow to keep you ventilated. A generous seat and a full contoured back provide all day comfort.