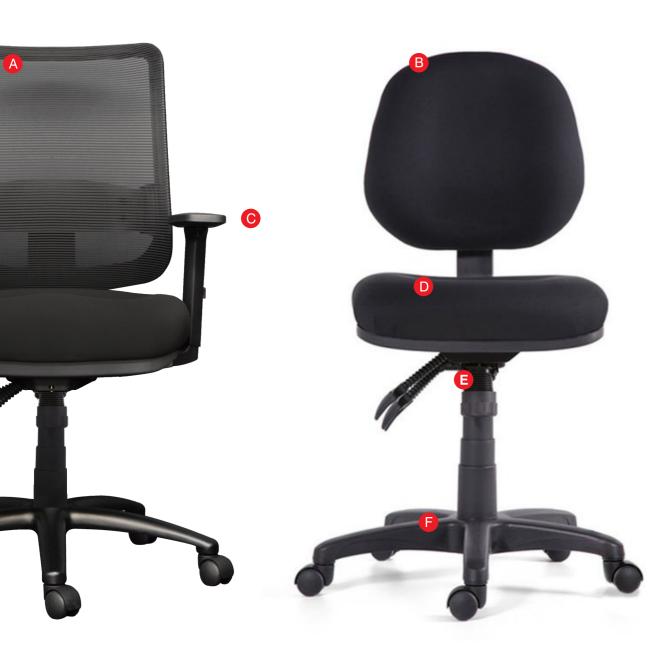

## **Backrest**

Height adjustable backrest is upholstered by moulded polyurethane foam on plastic shell.

Comes with 4-way adjustable armrest for height, width, depth and swivel angle. Armrest in black, of moulded polyurethane with steel insert.

The fixed armrest made by black polypropylene (100% recyclable)

# Seat

Seat consists of moulded polyurethane foam on a 2-piece shell structure, injection moulded in black polypropylene. Seat depth is adjustable by build-in sliding seat, and lever controlled. Seat height is adjustable for 120mm by means of a pneumatic gas spring.

#### Mechanism

Seat pan angle and backrest tilt adjustment provides any backrest tilt position. Also has pneumatic seat height control.

#### Base

640mm Five-prong base of injection moulded polypropylene plastic. 50mm dual-wheel castors of moulded polyamide (nylon).

Seat pan horizontal adjustment is 50mm

Origin is a durable and ergonomic office chair that is an ideal seating solution for users with restricted budgets yet still demand high quality construction and ergonomic design. These adjustable chairs are cushioned and moulded to ensure comfort over long periods at your desk. Some options feature breathable backs allowing air flow to keep you ventilated. A generous seat and a full contoured back provide all day comfort.