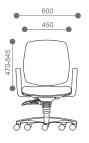

# **SPECIFICATIONS**

Provides elastic support, yet allowing ventilation for comfort.

## **Backrest**

Height adjustable backrest is upholstered by moulded polyurethane foam on plastic shell.

Comes with 4-way adjustable armrest for height, width, depth and swivel angle. Armrest in black, of moulded polyurethane with steel insert.

# Seat

Seat consists of moulded polyurethane foam on a 2-piece shell structure, injection moulded in black polypropylene. Seat depth is adjustable by build-in sliding seat, and lever controlled. Seat height is adjustable for 120mm by means of a pneumatic gas spring.

#### Mechanism

Seat pan angle and backrest tilt adjustment provides any backrest tilt position. Also has pneumatic seat height control.

#### Base

640mm Five-prong base of injection moulded polypropylene plastic. 50mm dual-wheel castors of moulded polyamide (nylon).

Seat pan horizontal adjustment is 50mm

Origin is a durable and ergonomic office chair that is an ideal seating solution for users with restricted budgets yet still demand high quality construction and ergonomic design. These adjustable chairs are cushioned and moulded to ensure comfort over long periods at your desk. Some options feature breathable backs allowing air flow to keep you ventilated. A generous seat and a full contoured back provide all day comfort.