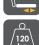

# Seat

Seat consists of moulded polyurethane foam on a 2-piece shell structure, injection moulded in black polypropylene. Seat depth is adjustable by build-in sliding seat, and lever controlled. Seat height is adjustable for 120mm by means of a pneumatic gas spring.