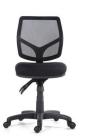

# **SPECIFICATIONS**

Provides elastic support, yet allowing ventilation for comfort.

## **Backrest**

Height adjustable backrest is upholstered by moulded polyurethane foam on plastic shell.

Comes with 4-way adjustable armrest for height, width, depth and swivel angle. Armrest in black, of moulded polyurethane with steel insert.

# Seat

Seat consists of moulded polyurethane foam on a 2-piece shell structure, injection moulded in black polypropylene. Seat depth is adjustable by build-in sliding seat, and lever controlled. Seat height is adjustable for 120mm by means of a pneumatic gas spring.

#### Base

640mm Five-prong base of injection moulded polypropylene plastic. 50mm dual-wheel castors of moulded polyamide (nylon).

Seat pan horizontal adjustment is 50mm

Origin is a durable and ergonomic office chair that is an ideal seating solution for users with restricted budgets yet still demand high quality construction and ergonomic design. These adjustable chairs are cushioned and moulded to ensure comfort over long periods at your desk. Some options feature breathable backs allowing air flow to keep you ventilated. A generous seat and a full contoured back provide all day comfort.