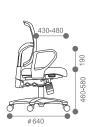

## **Backrest**

Height adjustable backrest is upholstered by moulded polyurethane foam on plastic shell.

Comes with 4-way adjustable armrest for height, width, depth and swivel angle. Armrest in black, of moulded polyurethane with steel insert.

# Seat

Seat consists of moulded polyurethane foam on a 2-piece shell structure, injection moulded in black polypropylene. Seat depth is adjustable by build-in sliding seat, and lever controlled. Seat height is adjustable for 120mm by means of a pneumatic gas spring.

#### Mechanism

Seat pan angle and backrest tilt adjustment provides any backrest tilt position. Also has pneumatic seat height control.

#### Base

640mm Five-prong base of injection moulded polypropylene plastic. 50mm dual-wheel castors of moulded polyamide (nylon).

Seat pan horizontal adjustment is 50mm

Origin is a durable and ergonomic office chair that is an ideal seating solution for users with restricted budgets yet still demand high quality construction and ergonomic design. These adjustable chairs are cushioned and moulded to ensure comfort over long periods at your desk. Some options feature breathable backs allowing air flow to keep you ventilated. A generous seat and a full contoured back provide all day comfort.