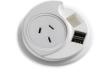

#### Pop-up

CMS Pop-Up is an In-desk module that provides quick and practical access to Power and/or USB. The intuitive design combines the practical accessibility of an on-desk rail, whilst maintaining the clutterfree design of a recessed module.