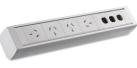

#### Sw18 Quad Rotated Power

QUAD is stylish slim and sleek which has been designed to complement everywhere from the basic office fit-out to the modern office environment. This useful power board has the left and right outlets at a 90 degree angle for differing size and shape power sockets.