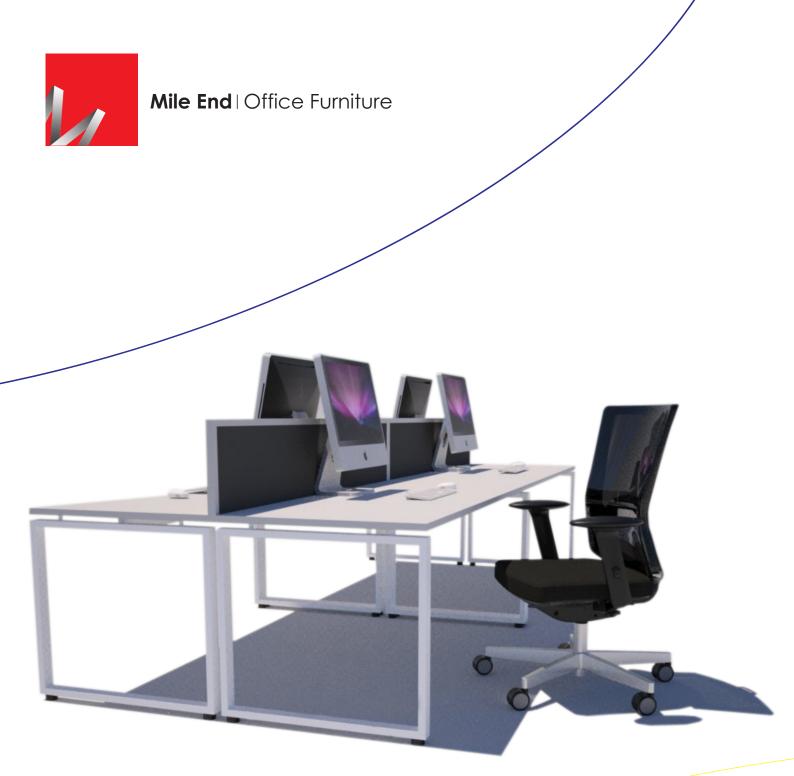

## BOSS<sub>30</sub>

The Boss30 is an in-stock, pinnable 30mm slimline screen system with a sleek low profile to create a clean open plan to work spaces.

As a contemporary partition solution the Boss30 range can be applied in various configurations to suit any floor plan.

#### **BOSS30 STRAIGHT DESK LAYOUT**

Straight desk layouts are popular where floor space is limited. More staff can fit per square metre with straight desks than alternatives. With a rise in digital, cloud based work and less paperwork, this option has become more desirable over time.