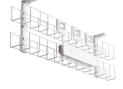

## BOSS<sub>30</sub>

The Boss30 is an in-stock, pinnable 30mm slimline screen system with a sleek low profile to create a clean open plan to work spaces.

As a contemporary partition solution the Boss30 range can be applied in various configurations to suit any floor plan.

#### **BOSS30** WORKSTATION LAYOUT OPTIONS

Workstations are L shape work surfaces with a corner radius. This option is for workers requiring a larger surface area, where the user faces the corner for optimum use of the available space.

#### **BOSS30 STRAIGHT DESK LAYOUT**

Straight desk layouts are popular where floor space is limited. More staff can fit per square metre with straight desks than alternatives. With a rise in digital, cloud based work and less paperwork, this option has become more desirable over time.