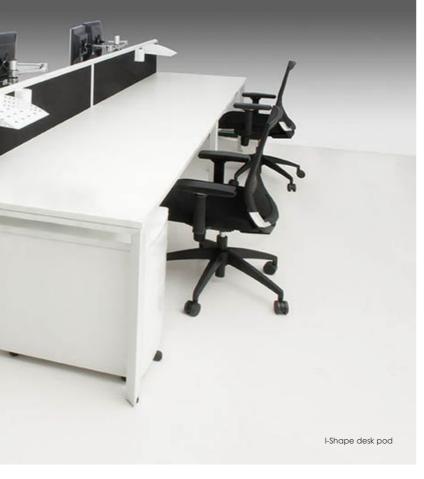

#### **BOSS30 STRAIGHT DESK LAYOUT**

Straight desk layouts are popular where floor space is limited. More staff can fit per square metre with straight desks than alternatives. With a rise in digital, cloud based work and less paperwork, this option has become more desirable over time.