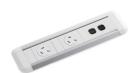

#### Sw18 Quad Rotated Power

QUAD is stylish slim and sleek which has been designed to complement everywhere from the basic office fit-out to the modern office environment. This useful power board has the left and right outlets at a 90 degree angle for differing size and shape power sockets.