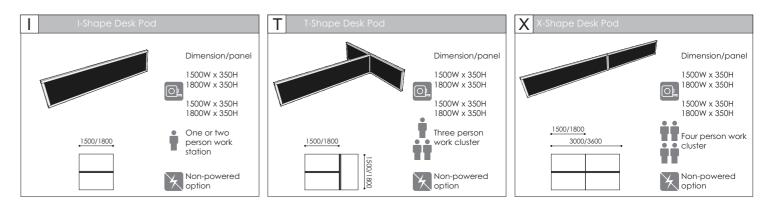

#### **BOSS30** WORKSTATION LAYOUT OPTIONS

Workstations are L shape work surfaces with a corner radius. This option is for workers requiring a larger surface area, where the user faces the corner for optimum use of the available space.

#### **BOSS30 STRAIGHT DESK LAYOUT**

Straight desk layouts are popular where floor space is limited. More staff can fit per square metre with straight desks than alternatives. With a rise in digital, cloud based work and less paperwork, this option has become more desirable over time.

### **BOSS30** INDIVIDUAL SCREEN PANEL DIMENSIONS