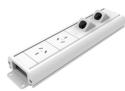

#### Sw18 Quad Rotated Power

QUAD is stylish slim and sleek which has been designed to complement everywhere from the basic office fit-out to the modern office environment. This useful power board has the left and right outlets at a 90 degree angle for differing size and shape power sockets.