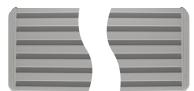

s option is for workers requiring a larger surface area, where the user faces the corner for optimum use of the available space.



#### **BOSS30 STRAIGHT DESK LAYOUT**

Straight desk layouts are popular where floor space is limited. More staff can fit per square metre with straight desks than alternatives. With a rise in digital, cloud based work and less paperwork, this option has become more desirable over time.



### **BOSS30** INDIVIDUAL SCREEN PANEL DIMENSIONS



#### **BOSS** ACCESSORIES

Workstations are L shape work surfaces with a corner radius. This option is for workers requiring a larger surface area, where the user faces the corner for optimum use of the available space.



Divider



**Boss Partition** 

Paper Tray



Boss Flat Document Tray





**Boss Telephone** 

Tray



Accessory Rail 1500 or 1800W

#### **BOSS** POWER & DATA ACCESSORIES

Workstations are L shape work surfaces with a corner radius. This option is for workers requiring a larger surface area, where the user faces the corner for optimum use of the available space.

**Boss Pencil/Pen** 

Holder

#### **BOSS** UNDER DESK POWER SOLUTIONS



#### Sw18 Quad Rotated Power

QUAD is stylish slim and sleek which has been designed to complement everywhere from the basic office fit-out to the modern office environment. This useful power board has the left and right outlets at a 90 degree angle for differing size and shape power sockets.

#### Db18 Data Bezels

A single, 45' data socket. These units are housing only and will require a third party for





#### Athena Power Rail

2, 3 or 4 power socket