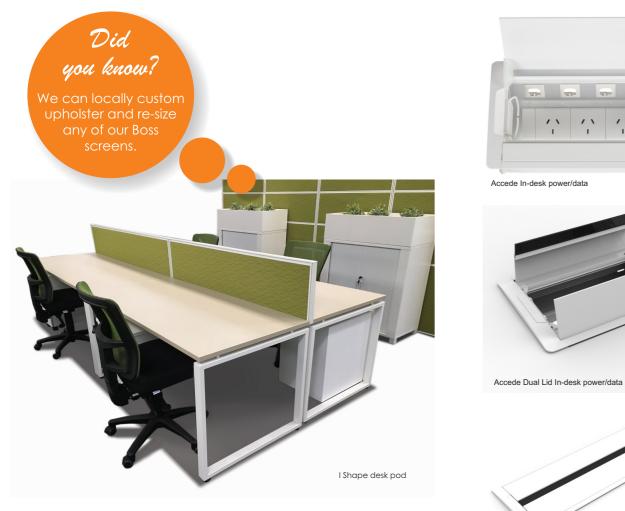

Cable baskets and retro-fit in desk power/data solutions are utilized to neatly organize power and data.

Select from the in-stock charcoal fabric or customize your fabric specialists.

-

11

11

11

#### **BOSS** POWER & DATA ACCESSORIES

Workstations are L shape work surfaces with a corner radius. This option is for workers requiring a larger surface area, where the user faces the corner for optimum use of the available space.

#### **BOSS** UNDER DESK POWER SOLUTIONS