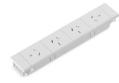

#### Sw18 Quad Rotated Power

QUAD is stylish slim and sleek which has been designed to complement everywhere from the basic office fit-out to the modern office environment. This useful power board has the left and right outlets at a 90 degree angle for differing size and shape power sockets.