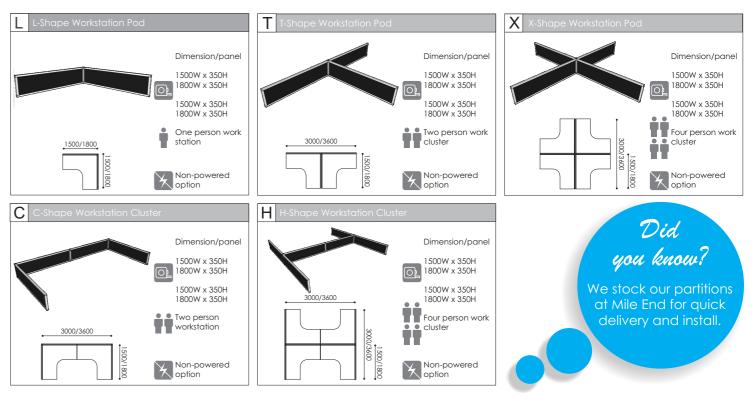

#### **BOSS30** WORKSTATION LAYOUT OPTIONS

Workstations are L shape work surfaces with a corner radius. This option is for workers requiring a larger surface area, where the user faces the corner for optimum use of the available space.

### **BOSS30** INDIVIDUAL SCREEN PANEL DIMENSIONS

#### **BOSS** ACCESSORIES

Workstations are L shape work surfaces with a corner radius. This option is for workers requiring a larger surface area, where the user faces the corner for optimum use of the available space.