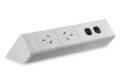

#### Athena Power Rail

2, 3 or 4 power socket with dual, triple or quad data in a cost effective, slimline above desk power rail.

data wiring installation.

## Premier

A popular robust power rail with 2, 3 or 4 power sockets with dual, triple or quad power.