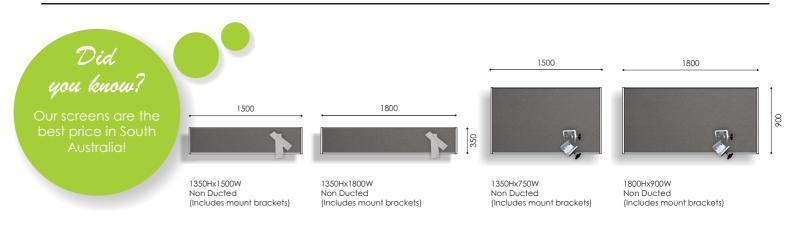

floor plan.

Cable baskets and retro-fit in desk power/data solutions are utilized to neatly organize power and data.

Select from the in-stock charcoal fabric or customize your fabric specialists.



-

11

11

11



#### **BOSS30** WORKSTATION LAYOUT OPTIONS

Workstations are L shape work surfaces with a corner radius. This option is for workers requiring a larger surface area, where the user faces the corner for optimum use of the available space.



#### **BOSS30 STRAIGHT DESK LAYOUT**

Straight desk layouts are popular where floor space is limited. More staff can fit per square metre with straight desks than alternatives. With a rise in digital, cloud based work and less paperwork, this option has become more desirable over time.



### **BOSS30** INDIVIDUAL SCREEN PANEL DIMENSIONS



#### **BOSS** ACCESSORIES

Workstations are L shape work surfaces with a corner radius. This option is for workers requiring a larger surface area, where the user faces the corner for optimum use of the available space.



Divider



**Boss Partition** 

Paper Tray



Boss Flat Document Tray





**Boss Telephone** 

Tray



Accessory Rail 1500 or 1800W

#### **BOSS** POWER & DATA ACCESSORIES

Workstations are L shape work surfaces with a corner radius. This option is for workers requiring a larger surface area, where the user faces the corner for optimum use of the available space.

**Boss Pencil/Pen** 

Holder

#### **BOSS** UNDER DESK POWER SOLUTIONS



#### Sw18 Quad Rotated Power

QUAD is stylish slim and sleek which has been designed to complement everywhere from the basic office f