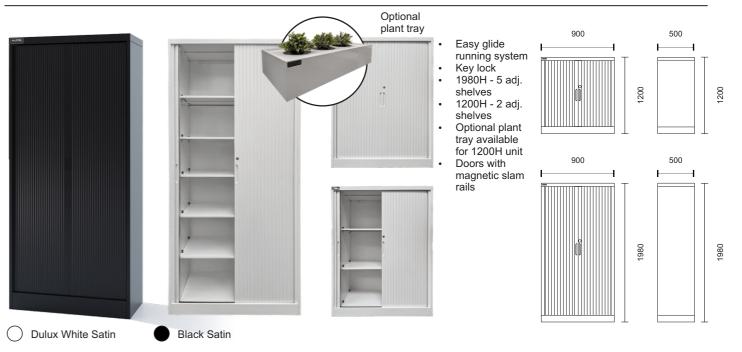

Mile End | Office Furniture











# "love your work!"

Adelaide Showroom 107 Henley Beach Rd. Mile End SA 8229 7676

**Darwin Showroom** 418 Stuart Highway Winnellie NT 7937 1888

mileendofficefurniture.com.au sales@officefurniture.net.au

### **Mobile Pedestal**



## **Vertical Filing Cabinet**



#### **Lateral Filing Cabinet**



# 2 Door Storage & Utility Cupboard



#### Tambour



#### Locker





The Allsteel Australia range of steel offfice storage solutions is built for value for money.

Quality .6mm thick steel and commercial grade components are used throughout the series, with only the most popular styles and finishes stocked, allowing larger quantities of core products to be available, enabling Allsteel to purchase and offer the best price.

Allsteel Australia is back by a 10 year warranty.