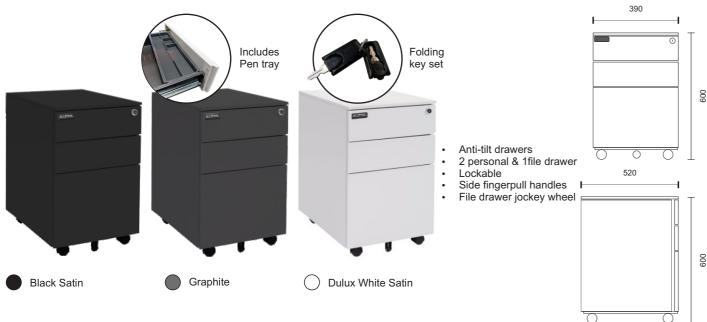

Mile End | Office Furniture











# "love your work!"

Adelaide Showroom 107 Henley Beach Rd. Mile End SA 8229 7676

**Darwin Showroom** 418 Stuart Highway Winnellie NT 7937 1888

mileendofficefurniture.com.au sales@officefurniture.net.au

### **Mobile Pedestal**



## **Vertical Filing Cabinet**



#### **Lateral Filing Cabinet**



# 2 Door Storage & Utility Cupboard



#### Tambour



#### Locker





The Allsteel Australia range of steel offfice storage solutions is built for value for money.

Quality .6mm thick steel and commercial grade components are used throughout the series, with only the most popular styles and finishes stocked, allowing larger quantities of core products to be available, enabling Allsteel to purchase and offer the best price.

Allsteel Australia is back by a 10 year warranty.