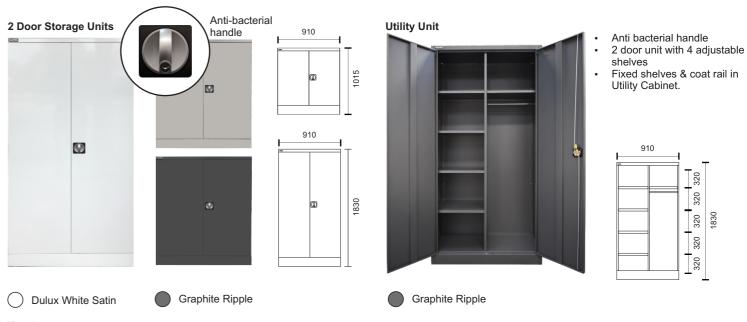

Mile End | Office Furniture











# "love your work!"

Adelaide Showroom 107 Henley Beach Rd. Mile End SA 8229 7676

**Darwin Showroom** 418 Stuart Highway Winnellie NT 7937 1888

mileendofficefurniture.com.au sales@officefurniture.net.au

### **Mobile Pedestal**



## **Vertical Filing Cabinet**



#### **Lateral Filing Cabinet**



# 2 Door Storage & Utility Cupboard



#### Tambour



#### Locker





The Allsteel Australia range of steel offfice storage solutions is built for value for money.

Quality .6mm thick steel and commercial grade components are used throughout the series, with only the most popular styles and finishes stocked, allowing larger quantities of core products to be available, enabling Allsteel to purchase and offer the best price.

Allsteel Australia is back by a 10 year warranty.