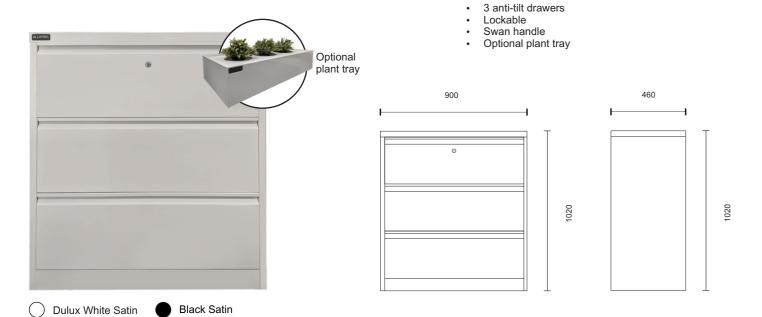

Mile End | Office Furniture











# "love your work!"

Adelaide Showroom 107 Henley Beach Rd. Mile End SA 8229 7676

**Darwin Showroom** 418 Stuart Highway Winnellie NT 7937 1888

mileendofficefurniture.com.au sales@officefurniture.net.au

### **Mobile Pedestal**



## **Vertical Filing Cabinet**



#### **Lateral Filing Cabinet**



# 2 Door Storage & Utility Cupboard



#### Tambour



#### Locker





The Allsteel Australia range of steel offfice storage solutions is built for value for money.

Quality .6mm thick steel and commercial grade components are used throughout the series, with only the most popular styles and finishes stocked, allowing larger quantities of core products to be available, enabling Allsteel to purchase and offer the best price.

Allsteel Australia is back by a 10 year warranty.