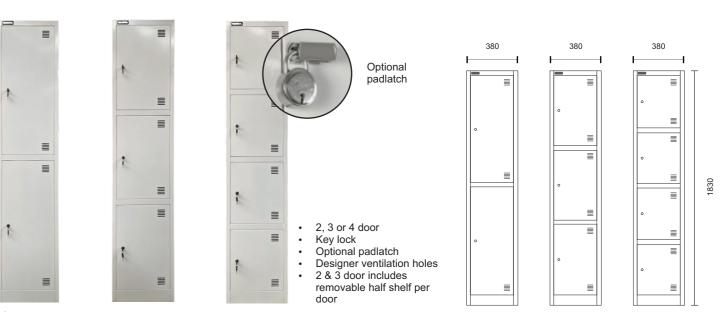

#### Locker

The Allsteel Australia range of steel offfice storage solutions is built for value for money.

Quality .6mm thick steel and commercial grade components are used throughout the series, with only the most popular styles and finishes stocked, allowing larger quantities of core products to be available, enabling Allsteel to purchase and offer the best price.