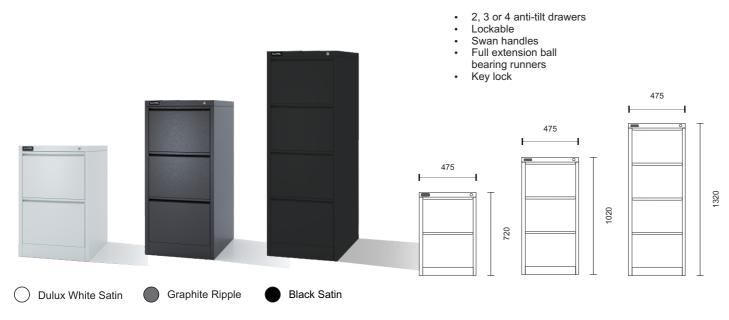

Mile End | Office Furniture











# "love your work!"

Adelaide Showroom 107 Henley Beach Rd. Mile End SA 8229 7676

**Darwin Showroom** 418 Stuart Highway Winnellie NT 7937 1888

mileendofficefurniture.com.au sales@officefurniture.net.au

### **Mobile Pedestal**



## **Vertical Filing Cabinet**



#### **Lateral Filing Cabinet**



# 2 Door Storage & Utility Cupboard



#### Tambour



#### Locker





The Allsteel Australia range of steel offfice storage solutions is built for value for money.

Quality .6mm thick steel and commercial grade components are used throughout the series, with only the most popular styles and finishes stocked, allowing larger quantities of core products to be available, enabling Allsteel to purchase and offer the best price.

Allsteel Australia is back by a 10 year warranty.