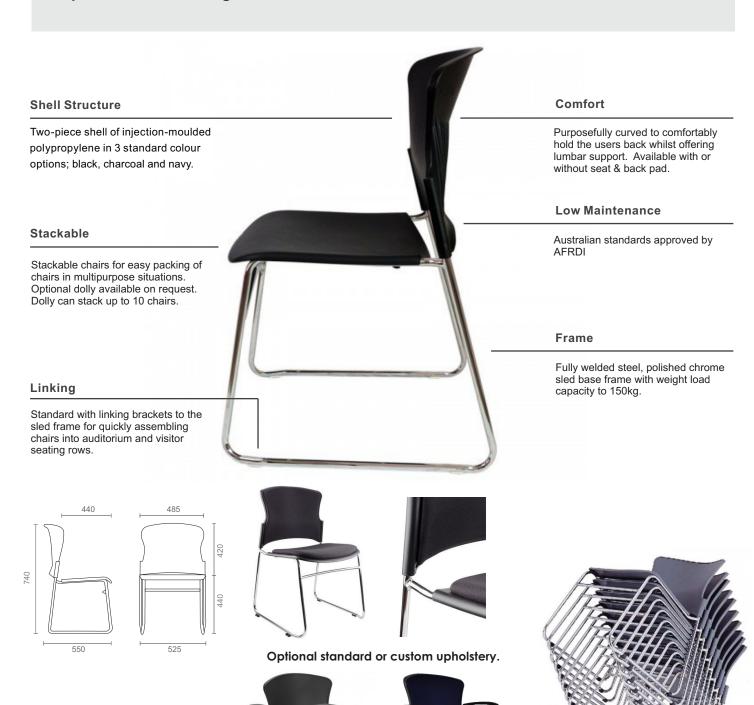

## **ADAM**

Mile End | Office Furniture

## "love your work!"

107 Henley Beach Rd. Mile End mileendofficefurniture.com.au +618 8229 7676 sales@officefurniture.net.au

Poly colour:

**Upholstery:** 

The perfect multipurpose chair for large auditoriums, reception areas, classrooms, resource centres & staff rooms.

Ergonomically designed, stackable, linkable and economical. Adam is Australia's most popular visitor chair still originally from Mile End Office Furniture, the best price for the full range of Adam chairs!

Optional left/right tablet or fixed arms.

Optional stacking dolly